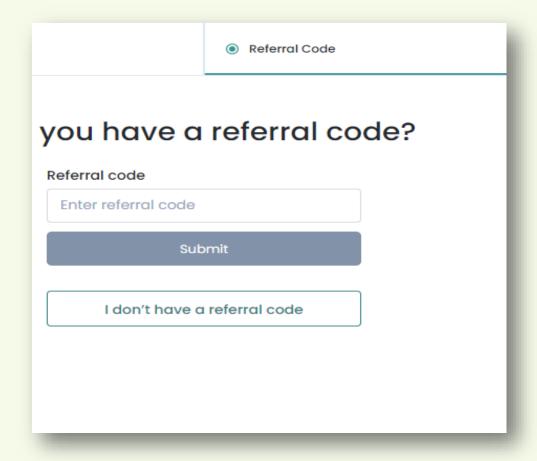

2. FILL OUT THE FORM WITH YOUR INFORMATION

3. Enter your exclusive referral code from Etape Neuf for your Uber Eats Gift Card and additional incentives!

#### **Referral Code:**

<u>4383636</u>