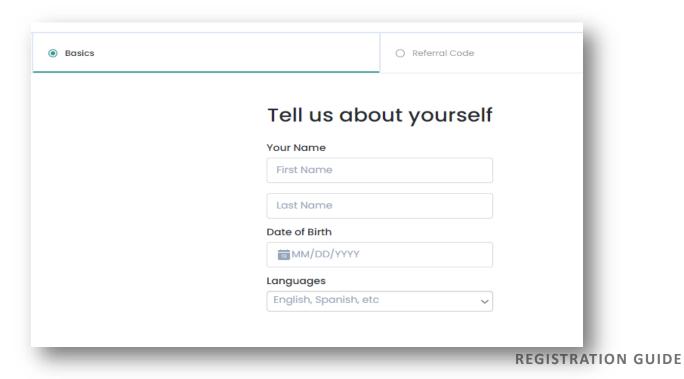

2. FILL OUT THE FORM WITH YOUR INFORMATION

3. Enter your exclusive referral code from Etape Neuf for your Uber Eats Gift Card and additional incentives!