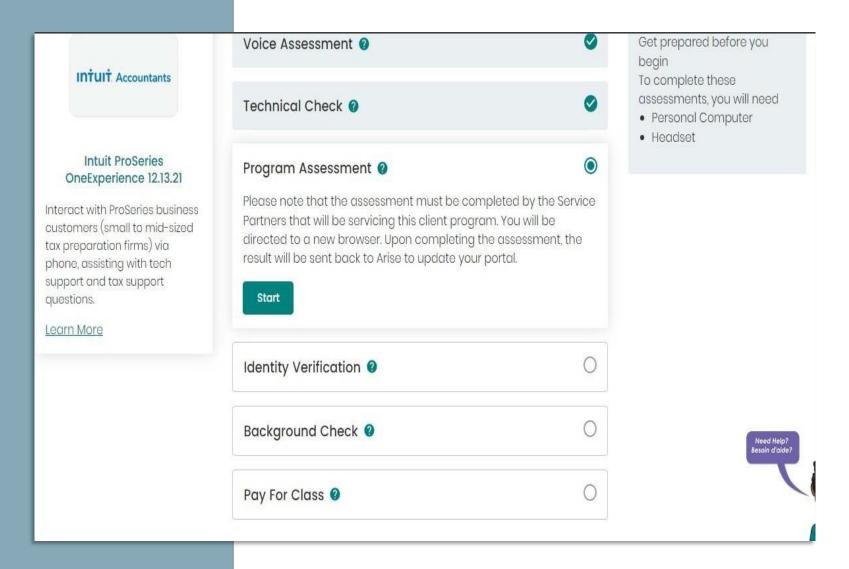

This document will provide further specifics on your program including Peak hours, Training Times, Deadlines, Special Servicing Requirements and more.

#### Contact

Contact us to receive the Official "Opportunity Announcement" document, which includes the pay and incentives for a program!



## Enrollment

Once you have chosen a program, click Enroll Now to begin.

If you are a New Agent with Etape Neuf, and there is a course cost for your certification, contact us directly to receive a digital visa to cover any costs related to your certification.

 Complete the <u>PC SCAN</u> with the client of your choice to verify that your computer is eligible to serve the client

\*If your PC is not eligible you <u>must</u> choose another program



REGISTRATION GUIDE 12

#### ENROLLMENT EXAMPLE





#### FINAL STEPS

**ETAPE NEUF** 

Once you have enrolled in a program you are at the finish line!

- Log in to the Arise Portal at <a href="http://portal.arise.com">http://portal.arise.com</a> and click on the "Resume" button.
- Confirm Enrollment.

Once this is complete, you will receive e-mail communications from your course instructor(s) before your certification course begins.

Etape Neuf will e-mail you your Payment Form, along with your Employee Agreement, and Payment Schedule!



YOU'RE READY TO BEGIN!

Have a question? Contact us by phone or email

- o <a href="mailto:INFO@ETAPENEUF.COM">INFO@ETAPENEUF.COM</a>
- 0 678-348-6359



#### **EXTRA RESOURCES!**



#### Get acquainted with AVA!

- One of the greatest resources on the Arise portal is the **AVA** chatbot located on the