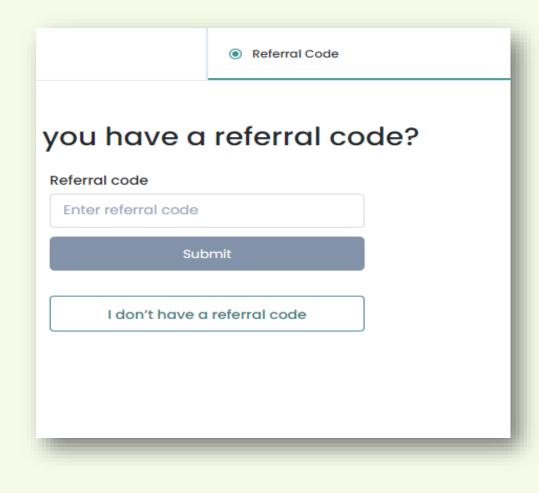

#### 2. FILL OUT THE FORM WITH YOUR INFORMATION

| Basics | O Referral Code           |
|--------|---------------------------|
|        | Tell us about yourself    |
|        | Your Name                 |
|        | First Name                |
|        | Last Name                 |
|        | Date of Birth             |
|        | MM/DD/YYYY                |
|        | Languages                 |
|        | English, Spanish, etc 🗸 🗸 |

**REGISTRATION GUIDE** 

 Enter your exclusive referral code from Etape Neuf for your Uber Eats Gift Card and additional incentives!

Referral Code: 4383636