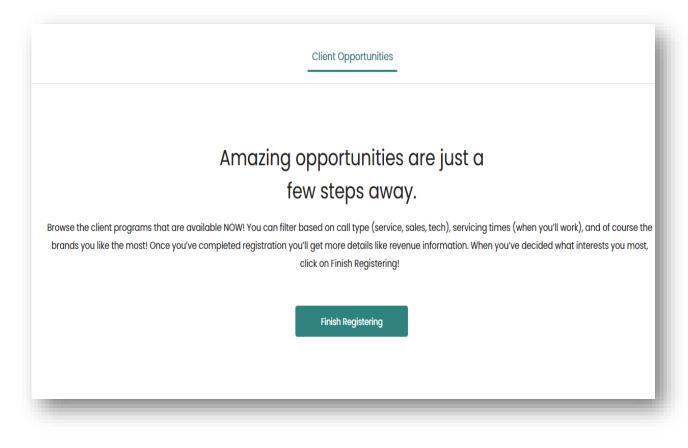

Once you have completed the introductory assessment, you will have access to the *current* client opportunities.

#### On the Arise Portal, click Home and select View All Opportunities

Takeyour time to review the available client opportunities to find the best fit for you.

During this time, a member of the Etape Neuf team will reach out to you directly to guide and help you identify the client opportunity of your choice!