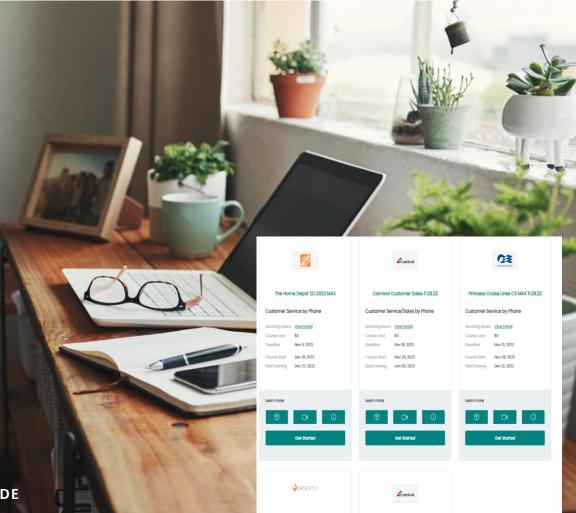

#### PICK YOUR PROGRAM

#### THE HOME DEPOT 1.31.22

#### Customer Service by Phone

The Home Depot is the largest home improvement retailer in the US. Support Home Depot online customers with product questions, orders and returns.

Opportunity Announcement (pdf) Enroll Now