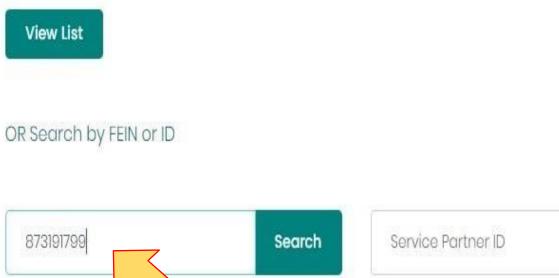

# REGISTER AS AN AGENT WORKING FOR A SERVICE PARTNER ON THE ARISE<sup>®</sup> PLATFORM

Please enter the FEIN(Federal Employment Identification Number) or Service Partner ID (IB ID) of the Service Partner you are working for.

#### Select from a list of Service Partners

Search